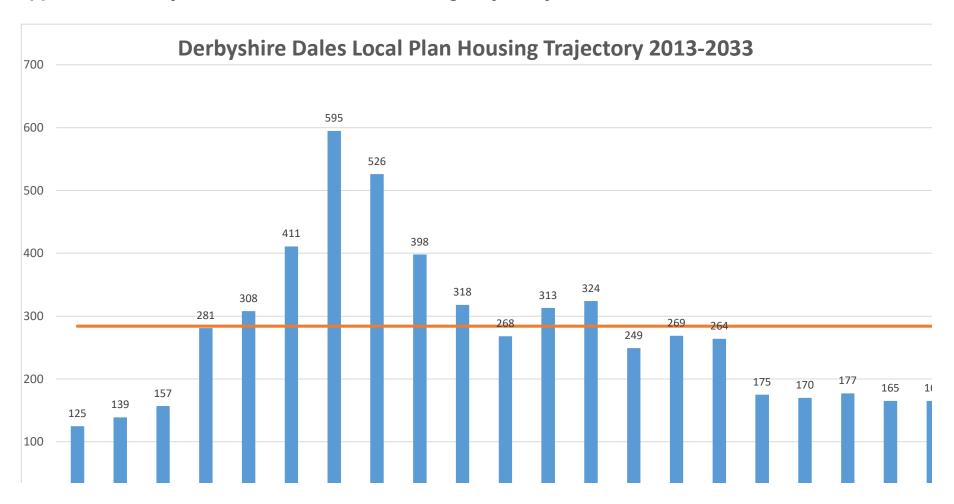

- 5.19 Following the information received from landowners and developers, the District Council has updated the Housing Trajectory chart in **Appendix 3.** The Housing Trajectory now indicates that including 1,421 dwellings have been completed between 2013 to 2019, and a further 4376 dwellings are anticipated to be delivered over the plan period to 2033. Over the next five years 2105 could be delivered; 1419 dwellings delivered years 6-10, 852 dwellings delivered years 11-15. The District's housing supply is reliant upon a number of strategic sites allocated within the Local Plan being delivered within a timely manner. It is now anticipated that 925 dwellings will be delivered beyond the Plan period, including 205 dwellings at Middlepeak Quarry, Wirksworth and 720 dwellings at Ashbourne Airfield Phase 2.
- 5.20 Whilst there has been slippage in the timetable for some strategic sites, others will be delivered sooner than originally planned. It is therefore anticipated that the Objectively Assessed Housing Need identified in the adopted Derbyshire Dales Local Plan of 5680 dwellings will be met by 2033.
- 5.21 The delivery of Ashbourne Airfield, Phase 1 has been delayed because of the need to ensure that the essential infrastructure is developed and provide access to the development. The District Council has been working closely with the landowners and Derbyshire County Council to ensure that an appropriate relief road across the Airfield is implemented before the development of the rest of the site begins. In October 2018 outline planning permission was granted for the relief road which will link Phase 1 & 2 of the development.
- 5.22 The site is allocated mixed use including both residential and employment development. The District Council has been working very closely with the landowners to ensure that the employment development is delivered ahead of the residential development, and this has therefore delayed the delivery of housing.
- 5.23 The District's housing supply is reliant upon a number of Strategic Sites allocated within the Local Plan being delivered in a timely manner. A planning application (18/00374/OUT) was submitted to the District Council in July 2018 for Strategic Allocation DS6, Middleton Road, Wirksworth for a mixed use development on the site. The application has yet to be determined because of a number of constraints identified and investigated throughout last year regarding the significance of heritage assets present upon the site. Following extensive investigation Historic England concluded that the heritage assets were not of national importance but were of regional Importance. This has impacted the site layout, design and viability of the original proposals. Negotiations between the District Council and the developer, are yet to be concluded and as such this has delayed the determination of the planning application.